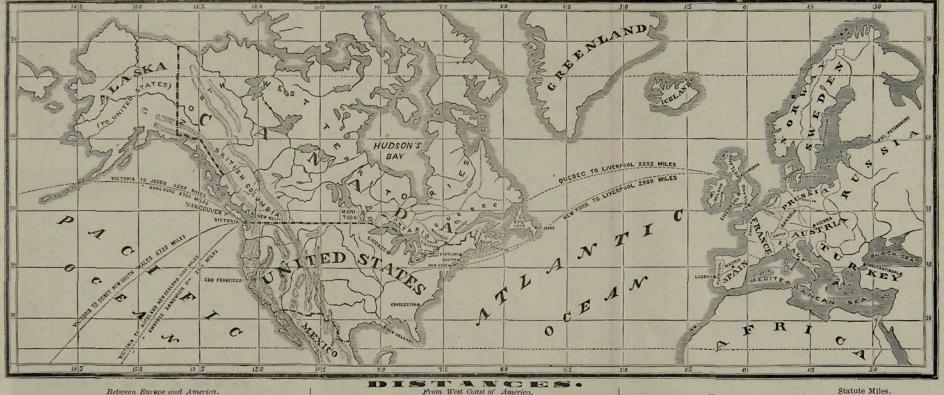

## DOMINION OF CANADA.

## Between Europe and America.

|              |        | Geographical Miles.                 |                 |  |  |  |  |
|--------------|--------|-------------------------------------|-----------------|--|--|--|--|
| Quebec to Li | verpoo | by Straits of Belle Isle 2502       | by Allan's Maps |  |  |  |  |
| Do           | do     | by Cape Race and N. of Ireland 2830 | A. Russell.     |  |  |  |  |
| Do           | do     | by do and S. of Ireland 2863        | do              |  |  |  |  |
| Portland     | do     | by N. of Ireland                    | do              |  |  |  |  |
| New York     | do     | by do                               | do              |  |  |  |  |
| Do           | do     | by do                               | T. C. Keefer.   |  |  |  |  |
| Do           | do     | by S. of Ireland                    | A. Russell.     |  |  |  |  |

|          |          |                   |           | Geographic | cal Miles.     |
|----------|----------|-------------------|-----------|------------|----------------|
| Victoria | (Voncouv | er's Island) to J | eddo      |            | 4200           |
| Do       |          | I                 | long Kong |            | 5700           |
| Do       |          |                   | whyhee    |            | 2315           |
| Do       |          | Sv                |           |            |                |
| 200      |          |                   | LAND.     |            | Statute Miles, |
|          |          | by the Grand T    |           |            | 1020           |
| New Yor  | k to do  | by Troy and Bu    | uffalo    |            | 983            |
| New Yor  | k to do  | by Troy and Bu    | malo      |            | 983            |

## Statute Miles. Quebec by air line to NewWestminster, B. C. Statute Miles. Montreal do do 1985 Ottawa do from Liverpool to Western States. 1900 Elverpool to Chicago, by Quebec and St. Lawrence Route 3522 Do do by New York, Troy and Burlalo. 3733